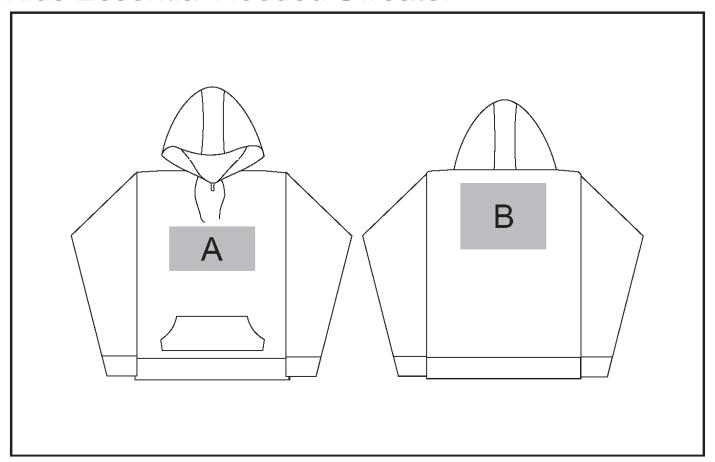

### **Branding Options:**

#### **Position A**

1. Embroidery (EMB-A) N/A

Size: 80mm wide x 80mm high

2. Screen Print (SB)

6 Colours

Size: 160mm wide x 100mm high

3. Digital Transfer Clothing A6 (DTC-A6)

Full Colour

Size: 148mm wide x 105mm high

4. Digital Transfer Clothing A5 (DTC-A5)

Full Colour

Size: 160mm wide x 100mm high

5. Silicone (STP-A)

N/A

Size: 30mm wide x 30mm high

6. Silicone (STP-B)

N/A

Size: 50mm wide x 50mm high

7. Silicone (STP-C)

N/A

Size: 80mm wide x 80mm high

8. Silicone (STP-D)

N/A

Size: 120mm wide x 40mm high

#### **Position B**

1. Embroidery (EMB-A)

N/A

Size: 100mm wide x 100mm high

2. Screen Print (SB)

6 Colours

Size: 160mm wide x 100mm high

3. Digital Transfer Clothing A6 (DTC-A6)

Full Colour

Size: 148mm wide x 105mm high

4. Digital Transfer Clothing A5 (DTC-A5)

Full Colour

Size: 160mm wide x 100mm high

5. Silicone (STP-A)

N/A

Size: 30mm wide x 30mm high

6. Silicone (STP-B)

N/A

Size: 50mm wide x 50mm high

7. Silicone (STP-C)

N/A

Size: 80mm wide x 80mm high

8. Silicone (STP-D)

N/A

Size: 120mm wide x 40mm high